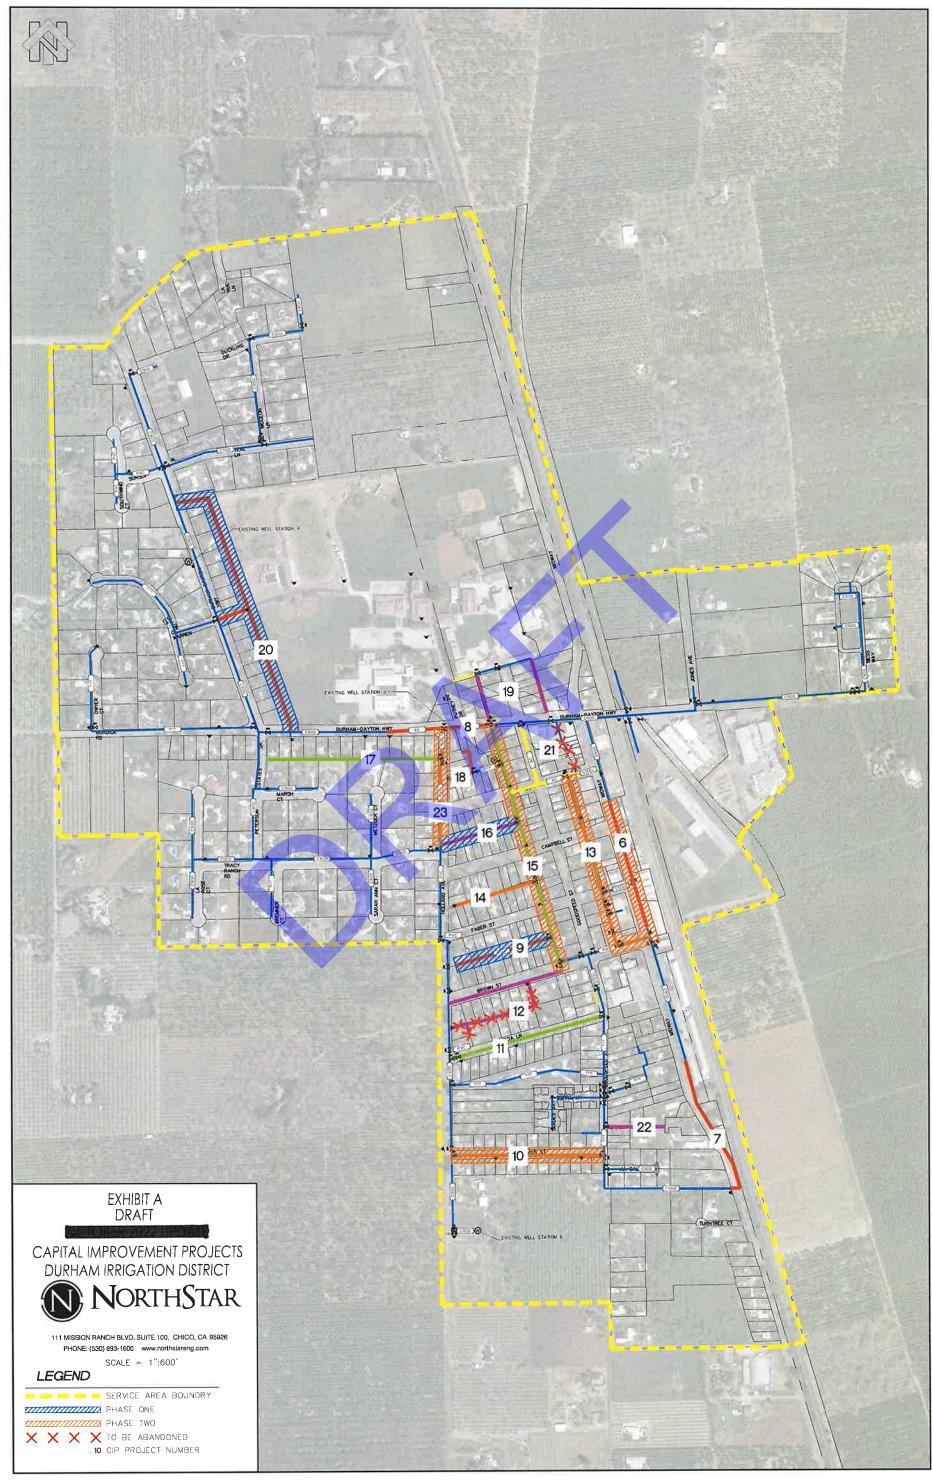

#### 8.2 CIP Update

SUBJECT: District Engineer to report on FINAL CIP dated June 2024.

FISCAL IMPACT: NONE

ACTION REQUESTED: Receive and adopt FINAL CIP dated June 2024.

ATTACHMENTS:

8.2 CAPITAL IMPROVEMENT PLAN - JUNE 2024 UPDATE (06.2024)