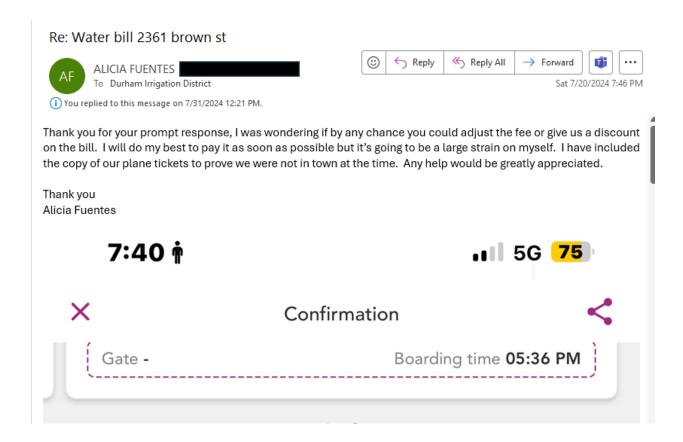

#### 3 CORRESPONDENCE

3.1 Letter from Customer – billing concern

SUBJECT: Customer requests Board to consider billing adjustment due to extenuating circumstances.

FISCAL IMPACT: UNKNOWN ACTION REQUESTED: APPROVE

ATTACHMENTS:

3.1 Ltr. from Owner - Acct 511 (07.20.2024) billing concern